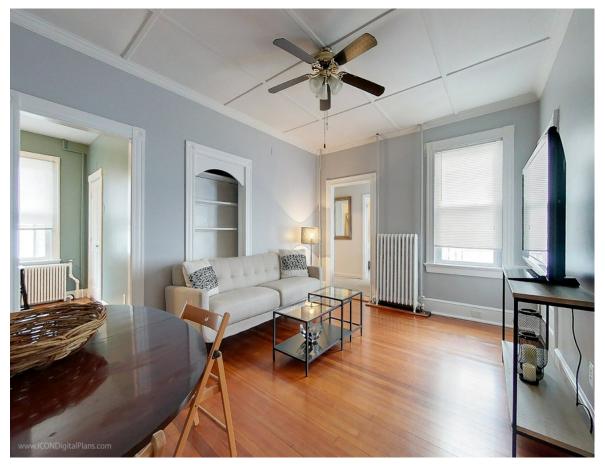

#### 11 CALVERT ST, NEWPORT, RI 02840, USA

https://newportri.trailblazing.agency

Available for a yearly term starting August 20th! Located off-Broadway steps from Newport's Restaurant Row! This first floor unit has hardwood flooring throughout the majority of the unit. High ceilings and large windows with french doors offer a classic Newport feel. Kitchen has granite countertops and stainless steel appliances. Good size living room. Two large bedrooms and [...]