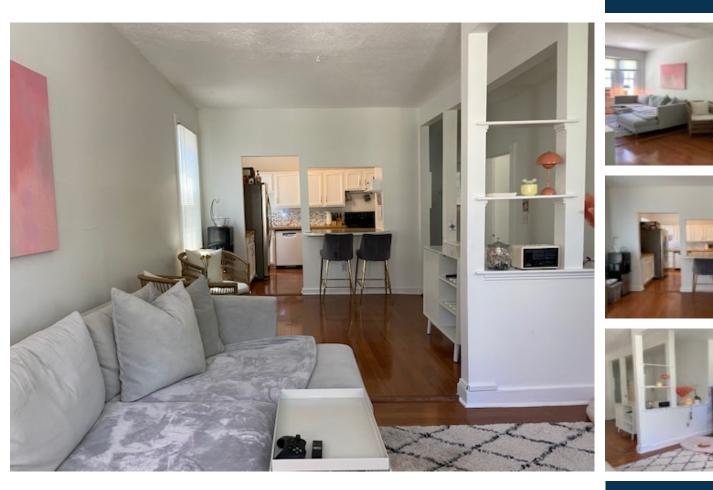

## **19 THAMES, UNIT#2ND FLOOR NEWPORT RI 02840**

https://newportri.trailblazing.agency

19 Thames, Unit#2nd floor Newport RI 02840

Large Sunny 2nd floor apartment with a spacious layout. Enjoy a well laid out kitchen that looks on to the dining area and livingroom. High ceiling and large windows throughout the unit. Good size bedrooms with ample closet storage, two baths, hardwood flooring in the living, dining and kitchen area. Carpet in the bedrooms. Shared [...]