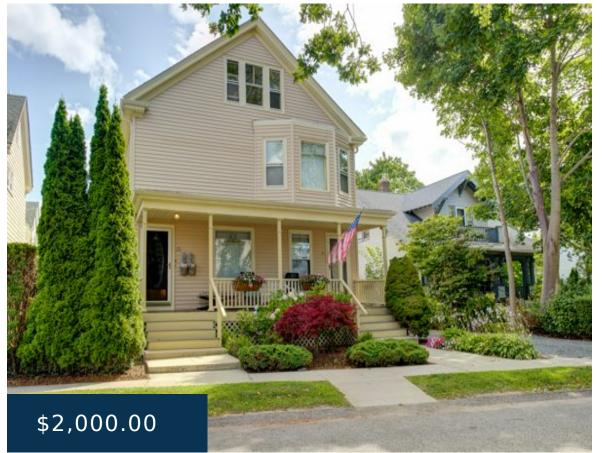

## 21 BERKELEY AVE, NEWPORT, RI 02840, USA

https://newportri.trailblazing.agency

Potentially available Sept 1, 2024: Third floor unit with private deck! Located off Bellevue this 1-bed room unit has new kitchen and bathroom. Large bedroom and good size living room. In unit laundry! One small pet considered for an additional fee. Oil heat, street parking.

- 1 bed
- 1 bath
- Rental
- Active

**Paige Kane** 

**Rental Terms** 

**Projected Availability:** 03/01/22

Monthly Rent: 2000

First Month Rent Required?: Yes

**Rental Category:** Multi-family

Rent Terms: tenant pays all utilites