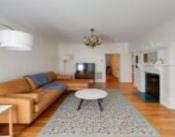

#### 34 Catherine Street, Newport, RI, USA

First Floor 1 Bedroom 1.5 bath Condo in Pine Lodge on Catherine Street! 1 off-street parking space. In unit laundry. Fully furnished. Enjoy high ceilings, tall windows, and a gas fireplace! Eat in kitchen with access out to your parking spot. Large bedroom with great storage and a half bath! Central Air. Front porch great [...]