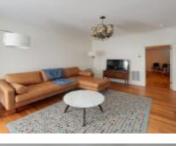

#### 34 Catherine Street, Newport, RI, USA

First Floor 1 Bedroom 1.5 bath Condo in Pine Lodge on Catherine Street! 1 off-street parking space. In unit laundry. Fully furnished. Enjoy high ceilings, tall windows, and a gas fireplace! Eat in kitchen with access out to your parking spot. Large bedroom with great storage and a half bath! Central Air. Front porch great [...]