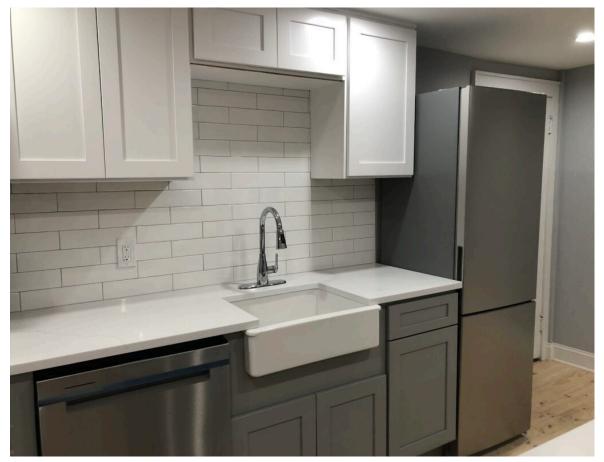

## 35 KINGSTON AVE #1, NEWPORT, RI 02840, USA

https://newportri.trailblazing.agency

Newly renovated two bedroom 2 bath – first floor unit! Walking distance to all Broadway has to offer! Newly reovated kitchen open to sunny living room. Beautiful hardwood flooring throughout and washer/dryer in-unit. Adorable private court yard. On street parking, but no restrictions! Sorry no pets will be considered.