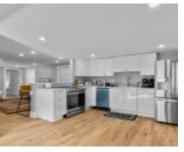

#### 382 SPRING ST., UNIT#1 NEWPORT RI 02840

https://newportri.trailblazing.agency

NEWLY RENOVATED! Be the first to stay the summer in this vacation home! Enter through one of two private entrances. This first floor unit has spacious layout with an open kitchen, living, and dining area. Stainless steel appliances complete with breakfast bar! Wash/dryer in unit. One off-street parking space. 2 large bedrooms each with a [...]