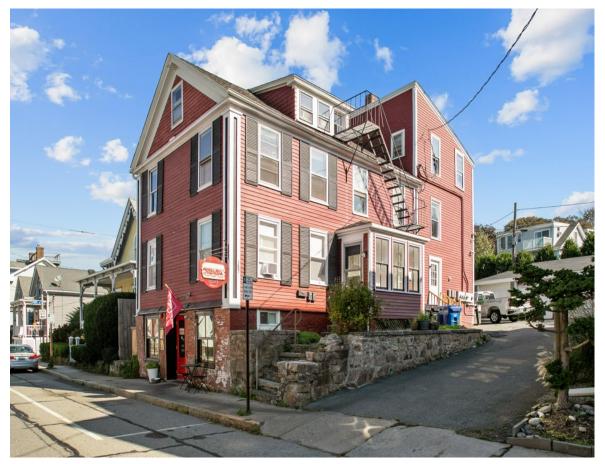

#### 382 SPRING ST., UNIT#1 NEWPORT RI 02840

https://newportri.trailblazing.agency

NEWLY RENOVATED! Be the first to stay the summer in this vacation home! Enter through one of two private entrances. This first floor unit has spacious layout with an open kitchen, living, and dining area. Stainless steel appliances complete with breakfast bar! Wash/dryer in unit. One off-street parking space. 2 large bedrooms each with a [...]