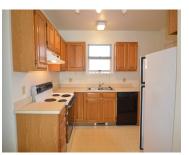

## 44 MEMORIAL, UNIT#1 NEWPORT RI 02840

https://newportri.trailblazing.agency

Townhouse style apartment located a short distance from Bellevue, the beach and Cliff Walk! First floor features a large open layout of kitchen, dining area and living room. There is also a half bath. Second floor features two large bedrooms and full hallway bath. Third floor master with additional full bath. One parking space off [...]