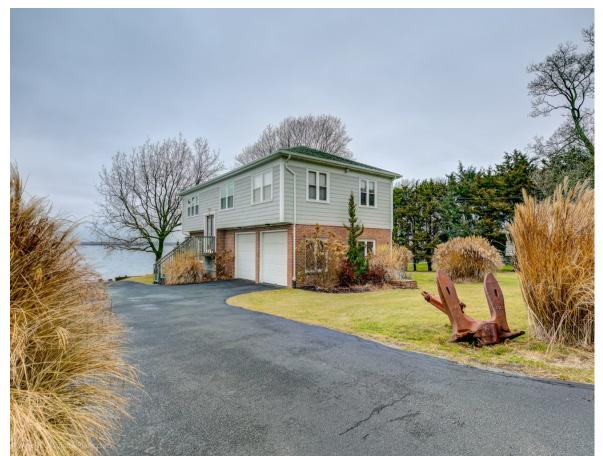

#### 517 SEASIDE DRIVE, JAMESTOWN, RI, USA

https://newportri.trailblazing.agency

Year Round waterfront rental in Jamestown! Available Febuary 1st \$3800 p/m This 3 bedroom Raised Ranch home offers a sunny living room with views overlooking your private beach! The large kitchen is equipped with a double wall oven, new refrigerator and dishwasher. Plenty of room for a large dining table. Door out to the small [...]

### **Amenities & Features**

Water Access: Yes Water Beach Access: Private Beach

**Basement Type:** None

**Off Street Parking:** Y **Garage Spaces:** 2