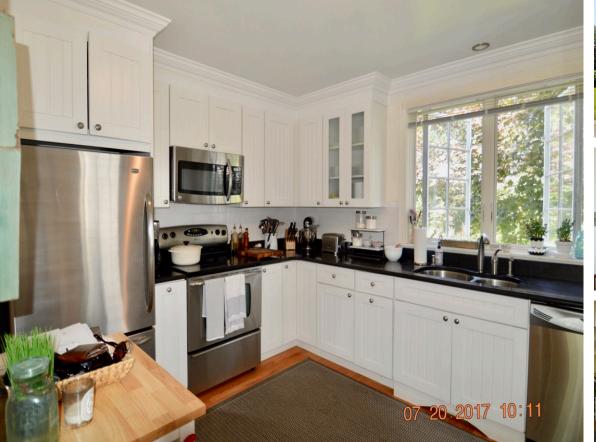

## **571 BELLEVUE AVE, NEWPORT, RI 02840, USA**

https://newportri.trailblazing.agency

571 Bellevue Ave, Newport, RI 02840, USA

Don't miss your chance to live one of Bellevue's Mansions! This sunny unfurnished 2 level apartment boasts hardwoods through-out, newly remolded full and half bath and kitchen, stainless steel appliances, washer/dryer in unit, working wood fireplace, and large shared yard! Move in ready October 1st yearly term only. Utilities paid by tenant.