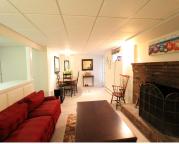

## 571 Bellevue, Unit#ground Newport RI 02840

Welcome home! This cozy Bellevue garden apartment has a private entrance with sliding glass doors that open up to the mud room. This quaint 1 bedroom, 1 bath unit has a new spacious galley style kitchen and combined dining and living area boasts a beautiful working fireplace and includes all utilities except cable/internet!