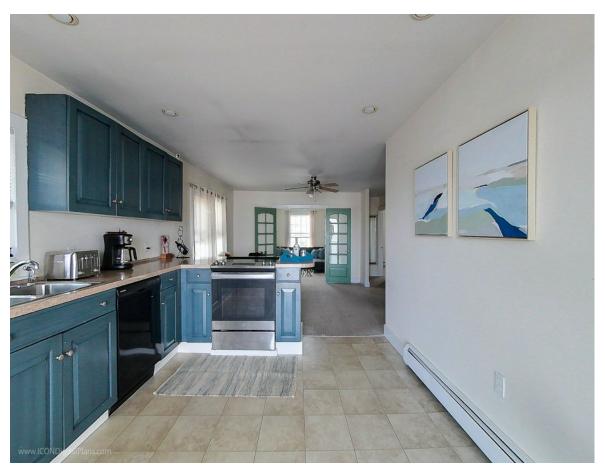

#### 628 PARK AVENUE, PORTSMOUTH, RI, USA

https://newportri.trailblazing.agency

Second floor 3 bedroom 1 bath unit with eat in kitchen that is open to the living room through french doors for a nice flow. The deck can be accessed through the kitchen or the master bedroom! Enjoy over 700 sqft of deck space overlooking the Cove. All three bedrooms are a good size. One [...]