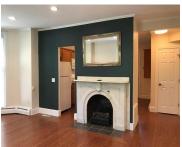

## 73 MEMORIAL, UNIT#1 NEWPORT RI 02840

https://newportri.trailblazing.agency

Located steps to 1st Beach, Cliff Walk or Bellevue Avenue this large 1st floor, two bedroom, 1 bath apartment has an eat-in kitchen with a dishwasher. Living room has a beautiful ornamental fireplace. Floor to ceiling windows and high ceilings throughout the unit! In-unit laundry, central air-conditioning, off street parking, and basement storage. Sorry NO [...]