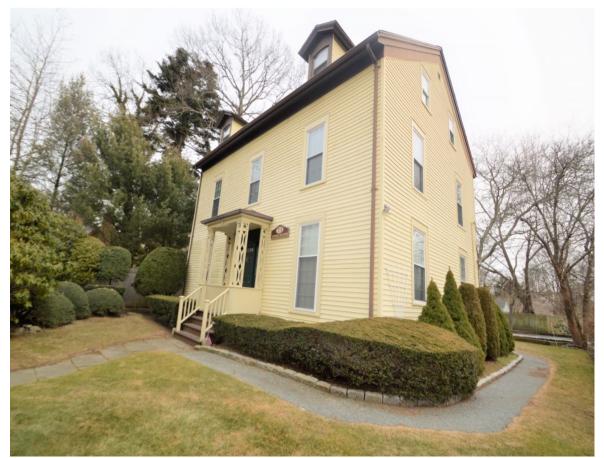

## 73 MEMORIAL, UNIT#1 NEWPORT RI 02840

https://newportri.trailblazing.agency

Located steps to 1st Beach, Cliff Walk or Bellevue Avenue this large 1st floor, two bedroom, 1 bath apartment has an eat-in kitchen with a dishwasher. Living room has a beautiful ornamental fireplace. Floor to ceiling windows and high ceilings throughout the unit! In-unit laundry, central air-conditioning, off street parking, and basement storage. Sorry NO [...]