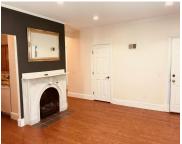

## 73 MEMORIAL, UNIT#1 NEWPORT RI 02840

https://newportri.trailblazing.agency

Located steps to 1st Beach, Cliff Walk or Bellevue Avenue this large 1st floor, two bedroom, 1 bath apartment has an eat-in kitchen with a dishwasher. Living room has a beautiful ornamental fireplace. Floor to ceiling windows and high ceilings throughout the unit! In-unit laundry, central air-conditioning, off street parking, and basement storage. Sorry NO [...]