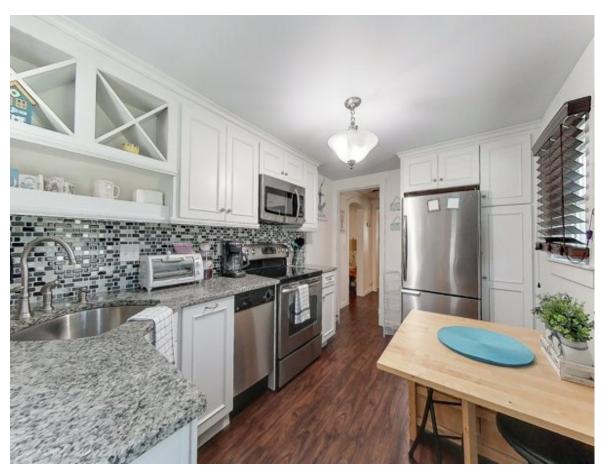

#### 95 RENFREW AVENUE, MIDDLETOWN, RI, USA

https://newportri.trailblazing.agency

Stand Alone Cottage in Easton's Point available for a winter term! December 1st – April 30th 2023. Enjoy an updated kitchen with stainless steel appliances, dishwasher included! Lovely patio for warm days. Cozy living room, 3 bedrooms, in unit Laundry and off-street parking. Sorry no pets.

### **Amenities & Features**

**Laundry:** In unit **Off Street Parking:** 3

Yard: Patio